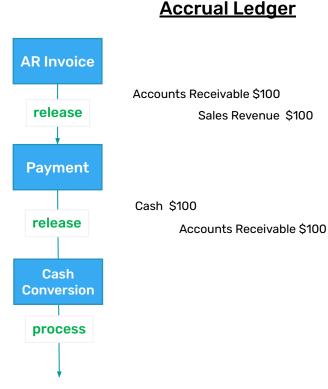

### Cash Basis Process - AR

- Built on top of Acumatica Accrual Accounting (not a stand-alone product)
- Copies accrual ledger entries to a cash reporting ledger
- Utilizes existing ARM reports

### Cash Ledger

Cash \$100

Sales Revenue \$100