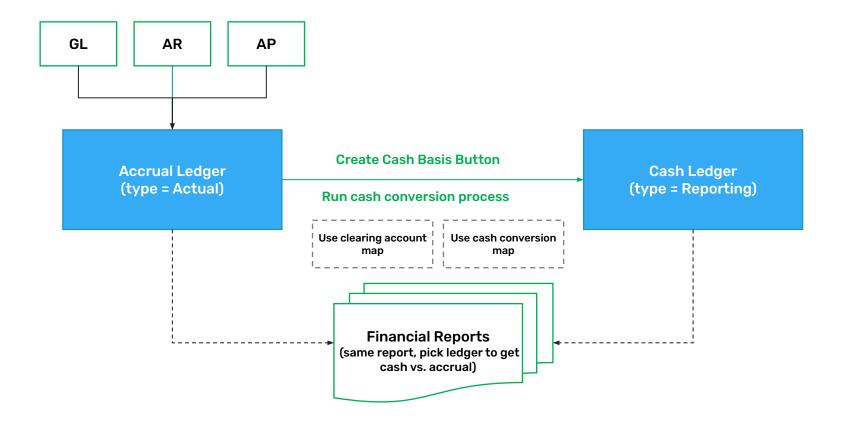

# **Cash Basis Reporting**

# Cash Basis Reporting **Strategy**

### Cash Basis Process - AR

- Built on top of Acumatica Accrual Accounting (not a stand-alone product)
- Copies accrual ledger entries to a cash reporting ledger
- Utilizes existing ARM reports

### Cash Basis Roadmap