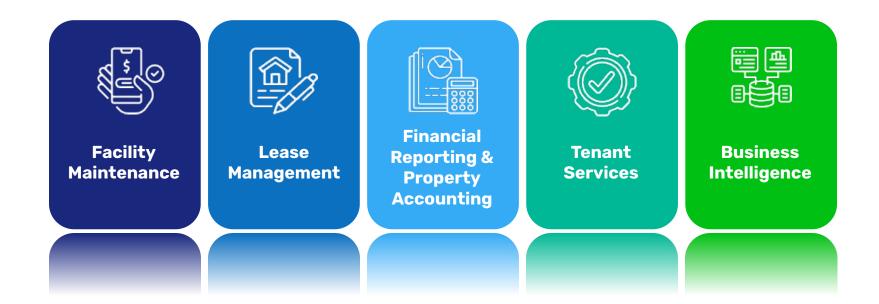

# Key **Features**

### **The Smarter Way** to Property Management

### Take Control of Your Mixed Portfolio Within Our Unified Platform Featuring

- Property, Unit, Tenant
- Industry Standard and Advance Lease Reporting
- Multiple Billing Options
- Automate Accounting with Online Payments
- Database/Document Control
- Escalations and Recoveries
- Automated AP with Advanced AI Vendor Invoice Recognition
- Dashboards