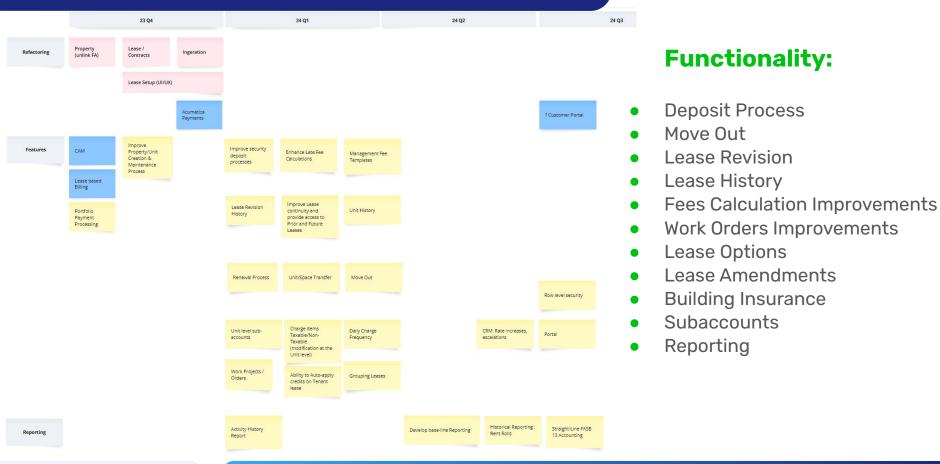

# Property Management Roadmap Highlights

## Property Management Roadmap

## AP Module for Property Management:

- AP Bills Chargeback
- AP Bills Approvals
- AP Portfolio Payment Processing